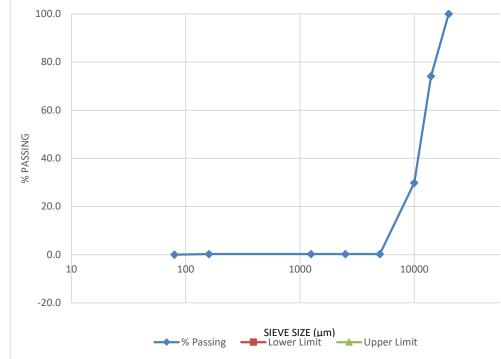

| February 20 2025 |
|------------------|
| February 20 2025 |
| BSG              |
| February 20 2025 |
| BSG              |
| Edberg           |
|                  |

| Sieve     | Weight   | Fractured | %       | Lower | Upper |
|-----------|----------|-----------|---------|-------|-------|
| Size (µm) | Retained | Weight    | Passing | Limit | Limit |
| 20000     | 0        | 0         | 100.0   |       |       |
| 14000     | 356      | 0         | 74.2    |       |       |
| 10000     | 611      | 0         | 29.9    |       |       |
| 5000      | 409      | 3         | 0.2     |       |       |
| 2500      | 0        |           | 0.2     |       |       |
| 1250      | 0        |           | 0.2     |       |       |
| 160       | 0        |           | 0.2     |       |       |
| 80        | 3        |           | 0.0     |       |       |
| Pan       | 1        |           |         |       |       |