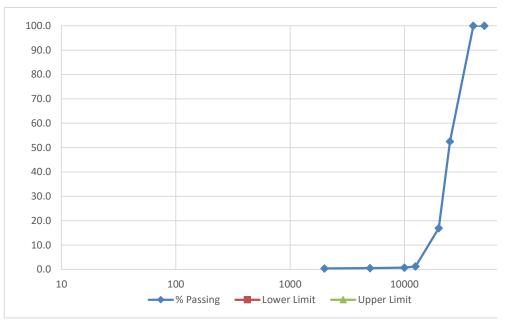

| Sieve  | Weight   | Fractured | %       | Lower | Upper |
|--------|----------|-----------|---------|-------|-------|
| Number | Retained | Weight    | Passing | Limit | Limit |
| 50000  | 0        | 0         | 100.0   |       |       |
| 40000  | 0        | 0         | 100.0   |       |       |
| 25000  | 697      | 370       | 52.6    |       |       |
| 20000  | 523      | 232       | 17.0    |       |       |
| 12500  | 231      | 184       | 1.2     |       |       |
| 10000  | 7        | 7         | 0.7     |       |       |
| 5000   | 3        | 3         | 0.5     |       |       |
| 2000   | 2        |           | 0.4     |       |       |
| 160    | 1        |           | 0.3     |       |       |
| 80     | 1        |           | 0.3     |       |       |
| Pan    | 4        |           |         |       |       |