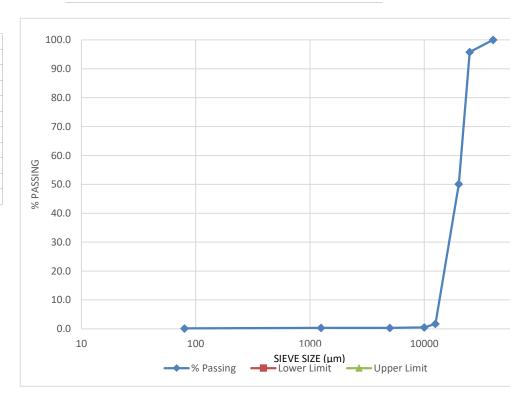

| Sieve     | Weight   | Fractured | %       | Lower | Upper |
|-----------|----------|-----------|---------|-------|-------|
| Size (µm) | Retained | Weight    | Passing | Limit | Limit |
| 40000     | 0        | 0         | 100.0   |       |       |
| 25000     | 61       | 45        | 95.8    |       |       |
| 20000     | 661      | 383       | 50.1    |       |       |
| 12500     | 699      | 457       | 1.7     |       |       |
| 10000     | 18       | 14        | 0.5     |       |       |
| 5000      | 2        |           | 0.3     |       |       |
| 1250      | 0        |           | 0.3     |       |       |
| 80        | 3        |           | 0.1     |       |       |
| Pan       | 2        |           |         |       |       |