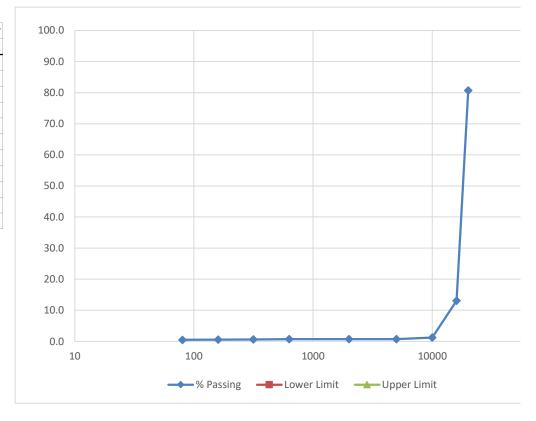

| Sieve  | Weight   | Fractured | %       | Lower | Upper |
|--------|----------|-----------|---------|-------|-------|
| Number | Retained | Weight    | Passing | Limit | Limit |
| 25000  | 11       | 11        | 99.2    |       |       |
| 20000  | 275      | 157       | 80.7    |       |       |
| 16000  | 964      | 599       | 13.1    |       |       |
| 10000  | 169      | 111       | 1.2     |       |       |
| 5000   | 7        | 7         | 0.7     |       |       |
| 2000   | 0        |           | 0.7     |       |       |
| 630    | 0        |           | 0.7     |       |       |
| 315    | 1        |           | 0.6     |       |       |
| 160    | 1        |           | 0.6     |       |       |
| 80     | 1        |           | 0.5     |       |       |
| Pan    | 2        |           |         |       |       |