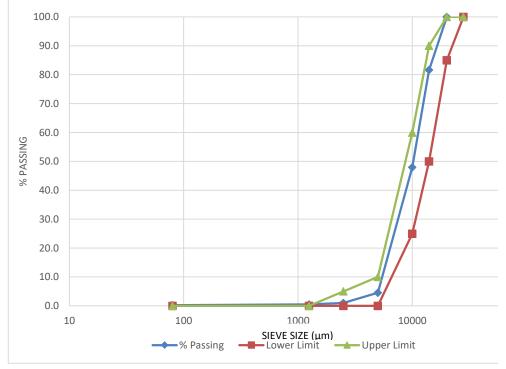

| Sieve     | Weight   | Fractured | %       | Lower | Upper |
|-----------|----------|-----------|---------|-------|-------|
| Size (µm) | Retained | Weight    | Passing | Limit | Limit |
| 28000     | 0        | 0         | 100.0   | 100   | 100   |
| 20000     | 0        | 0         | 100.0   | 85    | 100   |
| 14000     | 294      | 196       | 81.6    | 50    | 90    |
| 10000     | 539      | 401       | 48.0    | 25    | 60    |
| 5000      | 695      | 580       | 4.5     | 0     | 10    |
| 2500      | 57       |           | 1.0     | 0     | 5     |
| 1250      | 8        |           | 0.5     | NA    | NA    |
| 80        | 4        |           | 0.2     | NA    | NA    |
| Pan       | 2        |           |         |       |       |