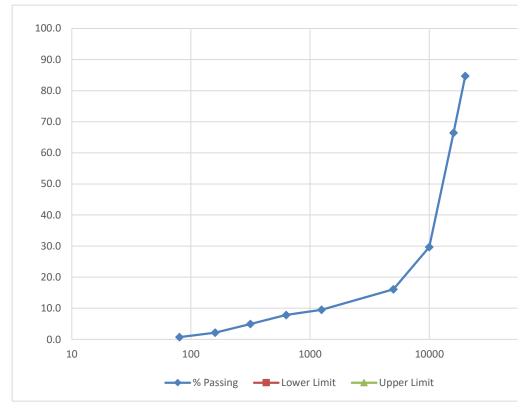

| Sieve  | Weight   | Fractured | %       | Lower | Upper |
|--------|----------|-----------|---------|-------|-------|
| Number | Retained | Weight    | Passing | Limit | Limit |
| 25000  | 0        | 0         | 100.0   |       |       |
| 20000  | 226      | 151       | 84.7    |       |       |
| 16000  | 270      | 157       | 66.4    |       |       |
| 10000  | 543      | 497       | 29.7    |       |       |
| 5000   | 201      | 189       | 16.1    |       |       |
| 1250   | 97       |           | 9.5     |       |       |
| 630    | 25       |           | 7.8     |       |       |
| 315    | 43       |           | 4.9     |       |       |
| 160    | 41       |           | 2.1     |       |       |
| 80     | 21       |           | 0.7     |       |       |
| Pan    | 9        |           |         |       |       |