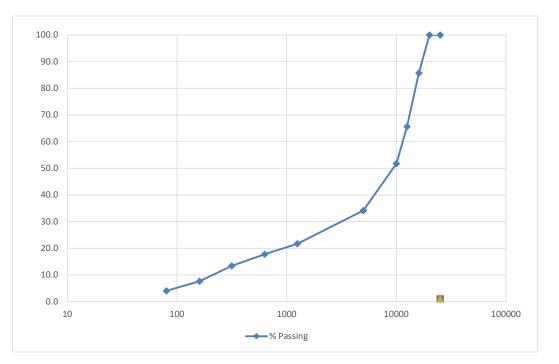

## 4-20m Spec

| Wet Weight Split 1 | 1563 |
|--------------------|------|
| Dry Weight Split 1 | 1551 |
| Moisture Content   | 0.8% |
| Wet Weight Split 2 | 1577 |
| Dry Weight Split 2 |      |

| Sieve             | Weight   | Fractured |       | %       |
|-------------------|----------|-----------|-------|---------|
| Number            | Retained | Weight    |       | Passing |
|                   |          | 1F        | 2F    |         |
| 25000             | 0        | 0         | 0     | 100.0   |
| 20000             | 0        | 0         | 0     | 100.0   |
| 16000             | 223      | 160       | 139   | 85.7    |
| 12500             | 315      | 249       | 214   | 65.6    |
| 10000             | 217      | 175       | 153   | 51.8    |
| 5000              | 276      | 241       | 230   | 34.1    |
| 1250              | 195      |           |       | 21.7    |
| 630               | 61       |           |       | 17.8    |
| 315               | 69       |           |       | 13.3    |
| 160               | 90       |           |       | 7.6     |
| 80                | 56       |           |       | 4.0     |
| Pan               | 8        |           |       |         |
| Fractures (5mm +) |          | 1 F       | ace   | 2 Face  |
|                   | ,        |           |       |         |
| Sieve Weights     |          |           | 1031  | 1031    |
| Fractured Weight  |          |           | 825   | 736     |
|                   |          | 8         | 0.02% | 71.39%  |