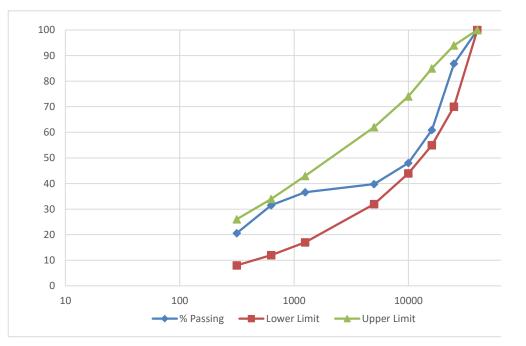

| Sieve  | Weight   | Fractured | %       | Lower | Upper |
|--------|----------|-----------|---------|-------|-------|
| Number | Retained | Weight    | Passing | Limit | Limit |
|        |          |           |         |       |       |
| 40000  | 0        | 0         | 100     | 100   | 100   |
| 25000  | 226      | 143       | 86.8    | 70    | 94    |
| 16000  | 445      | 287       | 60.9    | 55    | 85    |
| 10000  | 220      | 117       | 48.1    | 44    | 74    |
| 5000   | 142      | 103       | 39.8    | 32    | 62    |
| 1250   | 55       |           | 36.6    | 17    | 43    |
| 630    | 87       |           | 31.5    | 12    | 34    |
| 315    | 187      |           | 20.6    | 8     | 26    |
| 160    | 194      |           | 9.3     | 5     | 18    |
| 80     | 69       |           | 5.3     | 2     | 10    |
| Pan    | 10       |           |         |       |       |