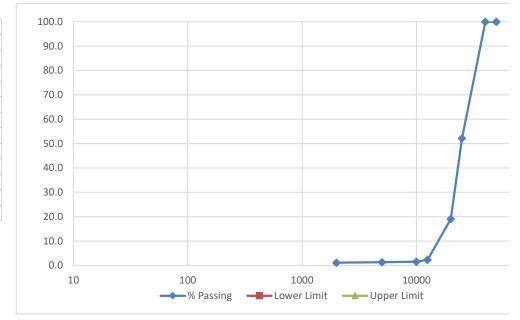

| Sieve  | Weight   | Fractured | %       | Lower | Upper |
|--------|----------|-----------|---------|-------|-------|
| Number | Retained | Weight    | Passing | Limit | Limit |
| 50000  | 0        | 0         | 100.0   |       |       |
| 40000  | 0        | 0         | 100.0   |       |       |
| 25000  | 687      | 350       | 52.2    |       |       |
| 20000  | 475      | 229       | 19.1    |       |       |
| 12500  | 241      | 199       | 2.3     |       |       |
| 10000  | 11       | 11        | 1.5     |       |       |
| 5000   | 3        | 2         | 1.3     |       |       |
| 2000   | 3        |           | 1.1     |       |       |
| 160    | 4        |           | 0.8     |       |       |
| 80     | 5        |           | 0.5     |       |       |
| Pan    | 6        |           |         |       |       |