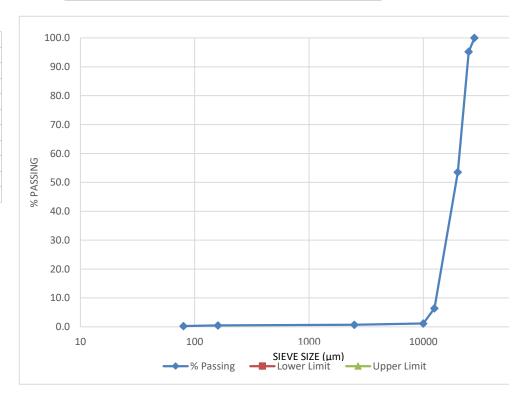

| Sieve     | Weight   | Fractured | %       | Lower | Upper |
|-----------|----------|-----------|---------|-------|-------|
| Size (µm) | Retained | Weight    | Passing | Limit | Limit |
| 28000     | 0        | 0         | 100.0   |       |       |
| 25000     | 71       | 51        | 95.2    |       |       |
| 20000     | 617      | 383       | 53.5    |       |       |
| 12500     | 698      | 447       | 6.4     |       |       |
| 10000     | 78       | 72        | 1.2     |       |       |
| 2500      | 6        |           | 0.8     |       |       |
| 160       | 4        |           | 0.5     |       |       |
| 80        | 3        |           | 0.3     |       |       |
| Pan       | 4        |           |         |       |       |