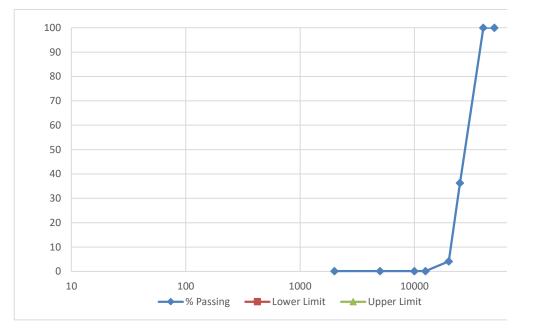

| Sieve  | Weight   | Fractured | %       | Lower | Upper |
|--------|----------|-----------|---------|-------|-------|
| Number | Retained | Weight    | Passing | Limit | Limit |
| 50000  | 0        | 0         | 100     |       |       |
| 40000  | 0        | 0         | 100.0   |       |       |
| 25000  | 1155     | 0         | 36.3    |       |       |
| 20000  | 583      | 0         | 4.2     |       |       |
| 12500  | 73       | 0         | 0.1     |       |       |
| 10000  | 0        | 0         | 0.1     |       |       |
| 5000   | 0        | 0         | 0.1     |       |       |
| 2000   | 0        |           | 0.1     |       |       |
| 160    | 0        |           | 0.1     |       |       |
| 80     | 0        |           | 0.1     |       |       |
| Pan    | 3        |           |         |       |       |