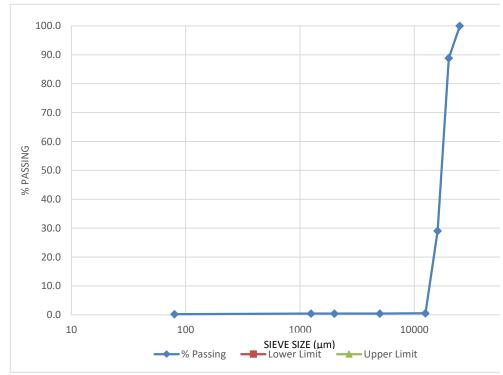

Sample #

| Sieve     | Weight   | Fractured | %       | Lower | Upper |
|-----------|----------|-----------|---------|-------|-------|
| Size (µm) | Retained | Weight    | Passing | Limit | Limit |
| 25000     | 0        | 0         | 100.0   |       |       |
| 20000     | 163      | 0         | 88.9    |       |       |
| 16000     | 879      |           | 29.0    |       |       |
| 12500     | 419      |           | 0.5     |       |       |
| 5000      | 1        |           | 0.4     |       |       |
| 2000      | 0        |           | 0.4     |       |       |
| 1250      | 0        |           | 0.4     |       |       |
| 80        | 3        |           | 0.2     |       |       |
| Pan       | 3        |           |         |       |       |