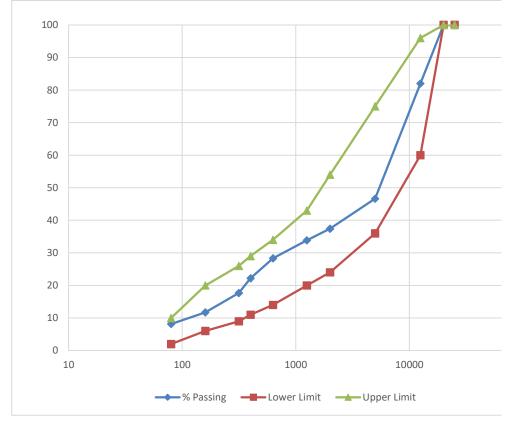

12-Feb-25

Sample #

| Sieve  | Weight   | Fractured | %       | Lower | Upper |
|--------|----------|-----------|---------|-------|-------|
| Number | Retained | Weight    | Passing | Limit | Limit |
|        |          |           |         |       |       |
| 25000  | 0        | 0         | 100.0   | 100   | 100   |
| 20000  | 0        | 0         | 100.0   | 100   | 100   |
| 12500  | 267      | 201       | 82.0    | 60    | 96    |
| 5000   | 524      | 442       | 46.7    | 36    | 75    |
| 2000   | 137      |           | 37.4    | 24    | 54    |
| 1250   | 53       |           | 33.8    | 20    | 43    |
| 630    | 82       |           | 28.3    | 14    | 34    |
| 400    | 91       |           | 22.2    | 11    | 29    |
| 315    | 67       |           | 17.7    | 9     | 26    |
| 160    | 88       |           | 11.7    | 6     | 20    |
| 80     | 53       |           | 8.1     | 2     | 10    |
| Pan    | 8        |           |         |       |       |